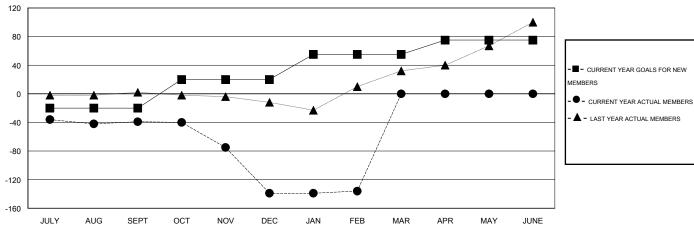

### **LOCATION GREECE**

| _ |                       |                    |                            |                    |                  |  |  |  |
|---|-----------------------|--------------------|----------------------------|--------------------|------------------|--|--|--|
| ] |                       |                    | Members                    |                    |                  |  |  |  |
|   | RESULTS FOR 2014-2015 |                    |                            |                    |                  |  |  |  |
|   | QUARTER               | NEW MEMBER<br>GOAL | CHARTER AND<br>NEW MEMBERS | DROPPED<br>MEMBERS | NET<br>GAIN/LOSS |  |  |  |
|   |                       |                    | ADDED                      |                    |                  |  |  |  |
| l | JULY/AUG/SEPT         | -20                | 14                         | 53                 | -39              |  |  |  |
| l | OCT/NOV/DEC           | 40                 | 32                         | 132                | -100             |  |  |  |
| l | JAN/FEB/MAR           | 35                 | 13                         | 10                 | 3                |  |  |  |
| ı | APR/MAY/JUNE          | 20                 | 0                          | 0                  | 0                |  |  |  |