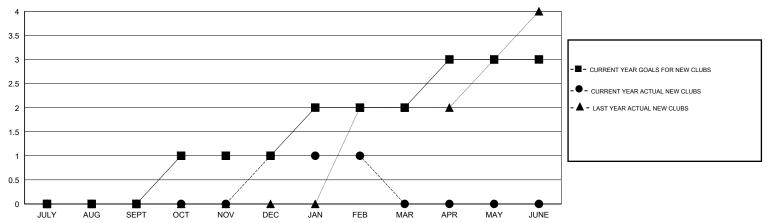

#### Clubs RESULTS FOR 2014-2015 NEW CLUB NEW CLUBS DROPPED NET QUARTER GOAL CLUBS GAIN/LOSS 0 0 0 JULY/AUG/SEPT 2 -1 OCT/NOV/DEC 0 0 0 JAN/FEB/MAR 0 0 0 APR/MAY/JUNE

#### GOALS AND ACTUAL NEW CLUBS CUMULATIVE

| DROPPED CLUBS: 2 |     | 18 CLUBS OF 46 ADDED 1 OR MORE NEW MEMBERS | GENDER DISTRIBUTION  |              |     |
|------------------|-----|--------------------------------------------|----------------------|--------------|-----|
|                  |     | NEW MEMBERS                                | MALE                 | 451 (43.91%) |     |
|                  |     |                                            | FEMALE               | 576 (56.09%) |     |
| DROPPED MEMBERS  |     |                                            |                      |              |     |
| DECEASED         | 5   | CLICK HERE FOR HEALTH                      | FAMILY LINIT MEMBERS |              | 127 |
| CLUB CANCELLED   | 32  | ASSESSMENT DATA                            | FAMILY UNIT MEMBERS  |              |     |
| OTHER            | 158 |                                            | HEAD OF HOUSEHOLD    |              | 61  |
| TOTAL            | 195 |                                            | NON-HEAD OF HOUSEHO  | DLD          | 66  |